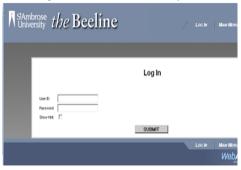

# 1098-t forms will now be available online via The Beeline

St. Ambrose is pleased to announce that your 1098-T form will now be made available online. You will be able to download and print your 1098-t through The Beeline.

NO MORE WAITING FOR YOUR 1098-T to arrive in the mail!!!

# BUT FIRST YOU MUST CONSENT TO ELECTRONIC DELIVERY OF YOUR 1098-T FORM

To access your online consent form, follow the instructions below:

Access the SAU home page at <a href="http://www.sau.edu">http://www.sau.edu</a>

# 1.Click on MYSAU



#### 2. Click on Beeline.



# 3. Click Log In



# 4. Enter your Beeline User ID and password



### 5. Go to Students



# 6. Under Financial Information Link- Click 1098-T Electronic Consent



7. At the 1098 Electronic Consent Screen, you have two options: 1. To consent to electronic delivery or 2. Not to consent to electronic delivery.



INSTRUCTIONS TO FOLLOW ON WHEN AND HOW TO ACCESS YOUR 1098-T FORM ONLINE.

NOTE: 1098-T FORMS FOR THE 2012 TAX YEAR ARE NOT YET AVAILABLE. YOU WILL BE NOTIFIED AFTER THE FIRST OF THE YEAR WHEN YOU ARE ABLE TO ACCESS YOUR ONLINE 1098-T FORM

If you have questions please contact Student Account Services at 563-333-6322.

If you need assistance with your Beeline user id or password please contact Information Technology Help Desk at 563-333-6368.