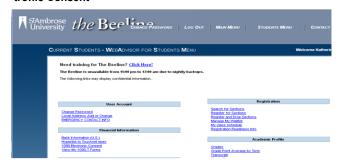

### 5. Go to Students

# 6. Under Financial Information Link- Click 1098-T Electronic Consent

7. At the 1098 Electronic Consent Screen, you have two options: 1. To consent to electronic delivery or 2. Not to consent to electronic delivery.