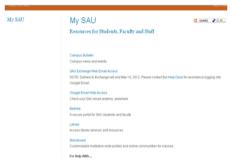

# 1098-t forms will now be available online via The Beeline

St. Ambrose is pleased to announce that your 1098-T form will now be made available online. You will be able to download and print your 1098-t through The Beeline.

NO MORE WAITING FOR YOUR 1098-T to arrive in the mail!!!

# BUT FIRST YOU MUST CONSENT TO ELECTRONIC DELIVERY OF YOUR 1098-T FORM

To access your online consent form, follow the instructions below:

Access the SAU home page at <a href="http://www.sau.edu">http://www.sau.edu</a>

# 1.Click on MYSAU



#### 2. Click on Beeline.



# 3. Click Log In



# 4. Enter your Beeline User ID and password



### 5. Go to Students



# 6. Under Financial Information Link- Click 1098-T Electronic Consent



7. At the 1098 Electronic Consent Screen, you have two options: 1. To consent to electronic delivery or 2. Not to consent to electronic delivery.



INSTRUCTIONS TO FOLLOW ON WHEN AND HOW TO ACCESS YOUR 1098-T FORM ONLINE.

NOTE: 1098-T FORMS FOR THE 2012 TAX YEAR ARE NOT YET AVAILABLE. YOU WILL BE NOTIFIED AFTER THE FIRST OF THE YEAR WHEN YOU ARE ABLE TO ACCESS YOUR ONLINE 1098-T FORM

If you have questions please contact Student Account Services at 563-333-6322.

If you need assistance with your Beeline user id or password please contact Information Technology Help Desk at 563-333-6368.