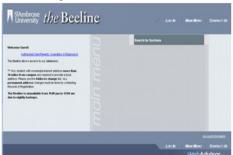

# 1098-t forms will now be available online via The Beeline

St. Ambrose is pleased to announce that your 1098-T form will now be made available online. You will be able to download and print your 1098-t through The Beeline.

NO MORE WAITING FOR YOUR 1098-T to arrive in the mail!!!

# BUT FIRST YOU MUST CONSENT TO ELECTRONIC DELIVERY OF YOUR 1098-T FORM

To access your online consent form, follow the instructions below:

Access the SAU home page at <a href="http://www.sau.edu">http://www.sau.edu</a>

# 1.Click on MYSAU



#### 2. Click on Beeline.



# 3. Click Log In



# 4. Enter your Beeline User ID and password



### 5. Go to Students



# 6. Under Financial Information Link- Click 1098-T Electronic Consent



7. At the 1098 Electronic Consent Screen, you have two options: 1. To consent to electronic delivery or 2. Not to consent to electronic delivery.



INSTRUCTIONS TO FOLLOW ON WHEN AND HOW TO ACCESS YOUR 1098-T FORM ONLINE.

NOTE: 1098-T FORMS FOR THE 2012 TAX YEAR ARE NOT YET AVAILABLE. YOU WILL BE NOTIFIED AFTER THE FIRST OF THE YEAR WHEN YOU ARE ABLE TO ACCESS YOUR ONLINE 1098-T FORM

If you have questions please contact Student Account Services at 563-333-6322.

If you need assistance with your Beeline user id or password please contact Information Technology Help Desk at 563-333-6368.