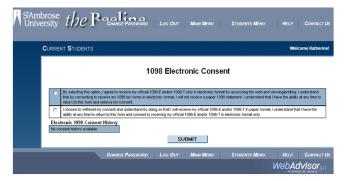

# 6. Under Financial Information Link- Click 1098-T Electronic Consent

7. At the 1098 Electronic Consent Screen, you have two options: 1. To consent to electronic delivery or 2. Not to consent to electronic delivery.